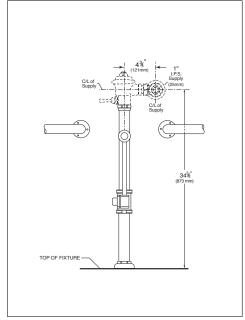

## Bedpan Diverter w/ VB for 34-3/8" Rough-In

### Description

Delany Bedpan Diverter is for pre-rinising of a bedpan before sanitizing. The assembly is for installation with existing flush valve. Bedpan Diverter valve is with the full vacuum breaker assembly for 1-1/2" top spud water closets.

#### Specification

- Teflon Shear Plate Washer
- ° Solid Brass Bedpan Diverter Spray Arm
- Wall Support
- 1-1/2" Flush Connection w/ vacuum breaker for 34-3/8" Rough-In
- Wall flange, spud nut and spud flange for 1-1/2" top spud.
- All rubber parts molded of chloramine resistant rubber.