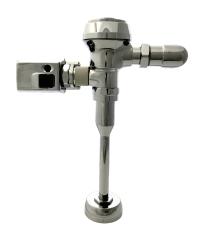

# TruSABER w/SideArm

## Description

Exposed chrome plated flush valve for 3/4" top spud urinals with TruStop control stop and side mounted sensor activated actuator ("SideArm")

## **Flush Cycle**

1 gpf / 3.8 Lpf Low Consumption

## **Specification**

- ° SideArm (side mounted sensor actuator)
- ° Regulating screw for "True-in-the-Field" water conservation.
- o Mashaerator self-cleaning bypass diaphragm
- ° 3/4" Vandal proof TruStop ball valve designed angle control stop with TruChek.
- ° Sweat adapter kit
- ° Renewable main valve seat
- ° ADA compliant metal "Rubberflex" oscillating handle.
- Slip-Joint adjustable tailpiece
- ° 3/4" x 9" vacuum breaker flush connection

Logo - Customized Cover Cap w/ Logo

- ° Wall flange, spud nut and spud flange for 3/4" top spud
- All rubber parts molded of chloramine resistant rubber