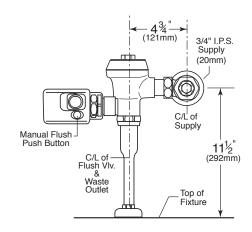

## Description

Exposed chrome plated flush valve for 3/4" top spud urinals with TruStop control stop and side mounted sensor activated actuator ("SideArm")

## **Specification**

- ° SideArm (side mounted sensor actuator)
- ° Regulating screw for "True-in-the-Field" water conservation.
- o Mashaerator self-cleaning bypass diaphragm
- ° 3/4" Vandal proof TruStop ball valve designed angle control stop with TruChek.
- ° Sweat adapter kit
- ° Renewable main valve seat
- ° ADA compliant metal "Rubberflex" oscillating handle.
- Slip-Joint adjustable tailpiece
- ° 3/4" x 9" vacuum breaker flush connection