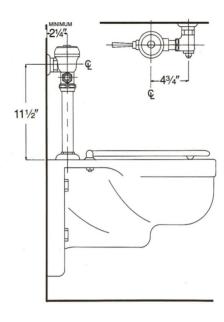

#### **Description**

Exposed chrome plated flush valve for 1-1/2" top spud floor mounted or wall hung water closets w/ TruStop.

## **Specification**

- ° Regulating screw for "True-in-the-Field" water conservation.
- ° ADA compliant metal "Rubberflex" oscillating handle.
- ° Renewable main valve seat.
- ° 1"Vandal proof TruStop ball valve designed angle control stop with TruChek.
- ° Sweat adapter kit.
- SlipFit adjustable tailpiece.
- ° 1-1/2" x 9" vacuum breaker flush connection.
- ° Wall flange, spud nut and spud flange for 1-1/2" top spud.
- ° All rubber parts molded of chloramine resistant rubber.