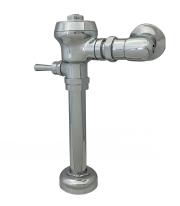

# Tru ULTRA

#### **Description**

Exposed chrome plated flush valve for 1-1/2" top spud floor mounted or wall hung water closets w/ TruStop.

## **Flush Cycle**

1.28 gpf / 4.8 Lpf High Efficiency

## **Specification**

- ° Regulating screw for "True-in-the-Field" water conservation.
- ° ADA compliant metal "Rubberflex" oscillating handle.
- ° Renewable main valve seat.
- ° 1"Vandal proof TruStop ball valve designed angle control stop with TruChek.
- ° Sweat adapter kit.
- SlipFit adjustable tailpiece.
- ° 1-1/2" x 9" vacuum breaker flush connection.
- ° Wall flange, spud nut and spud flange for 1-1/2" top spud.
- ° All rubber parts molded of chloramine resistant rubber.