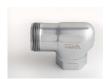

p.

## **Flush Cycle**

1.28 gpf / 4.8 Lpf High Efficiency

## **Specification**

- ° Regulating screw for "True-in-the-Field" water conservation.
- ° ADA compliant metal "Rubberflex" oscillating handle.
- ° Renewable main valve seat.
- ° 1"Vandal proof TruStop ball valve designed angle control stop with TruChek.
- ° Sweat adapter kit.
- SlipFit adjustable tailpiece.
- ° 1-1/2" x 9" vacuum breaker flush connection.
- ° Wall flange, spud nut and spud flange for 1-1/2" top spud.
- ° All rubber parts molded of chloramine resistant rubber.

#### **Variations**

- AM Antimicrobial Coated Handle
- ☐ SM SideArm (Side Mounted Sensor Actuator)
- T36 Solid ring wall support for flush connection

Valve is certified to be in compliance to the applicable sections of ASSE 1037 and ANSI/ASME 112.19.2





Patented TruStop Control Stop