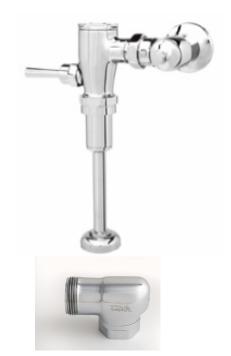

## **Description**

Exposed chrome plated, piston operated, flush valve with 1" ball valve designed control stop for 3/4" top spud high efficiency urinals.

### **Specification**

Chrome plated closet flush valve for left or right hand supply with the following features.

- ° Chloramine resistant Self Cleaning Piston.
- 1" vandle proof TruStop ball valve designed angle control stop with TruChek
- ° Sweat adapter kit.
- ° ADA compliant metal "Rubberflex" oscillating handle.
- SlipFit adjustable tailpiece.
- ° 3/4" x 9" vacuum breaker flush connection.
- ° Wall flange, spud nut and spud flange for 3/4" top spud.
- o All rubber parts molded of chloramine resistant rubber