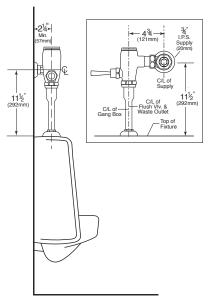

## **Description**

Exposed chrome plated, piston operated, flush valve with 1" ball valve designed control stop for 3/4" top spud high efficiency urinals.

### **Specification**

Chrome plated closet flush valve for left or right hand supply with the following features.

- ° Chloramine resistant Self Cleaning Piston.
- 1" vandle proof TruStop ball valve designed angle control stop with TruChek
- ° Sweat adapter kit.
- ° ADA compliant metal "Rubberflex" oscillating handle.
- SlipFit adjustable tailpiece.
- ° 3/4" x 9" vacuum breaker flush connection.
- ° Wall flange, spud nut and spud flange for 3/4" top spud.
- o All rubber parts molded of chloramine resistant rubber