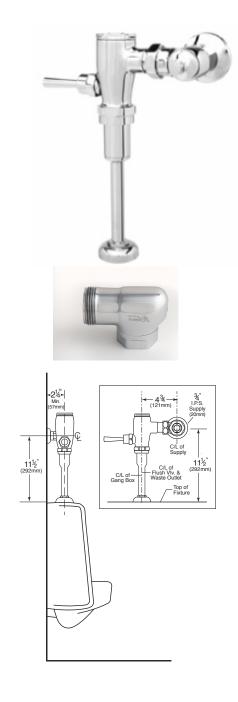

#### Description

Exposed chrome plated, piston operated, flush valve with 1" ball valve designed control stop for 3/4" top spud high efficiency urinals.

#### Specification

Chrome plated closet flush valve for left or right hand supply with the following features.

- <sup>o</sup> Chloramine resistant Self Cleaning Piston.
- ° 1" vandle proof TruStop ball valve designed angle control stop with TruChek
- ° Sweat adapter kit.
- <sup>o</sup> ADA compliant metal "Rubberflex" oscillating handle.
- ° SlipFit adjustable tailpiece.
- ° 3/4" x 9" vacuum breaker flush connection.
- ° Wall flange, spud nut and spud flange for 3/4" top spud.
- ° All rubber parts molded of chloramine resistant rubber

#### Variations

- SM SideArm (Side Mounted Sensor Actuator)
- T36 Solid ring wall support for flush connection

Valve is certified to be in compliance to the applicable sections of ASSE 1037 and ANSI/ASME 112.19.2