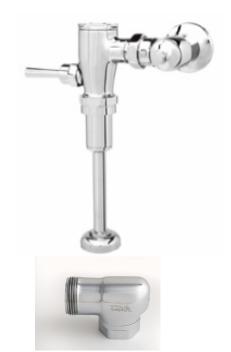

## **Description**

Exposed chrome plated, piston operated, flush valve with 1" ball valve designed control stop for 3/4" top spud high efficiency urinals.

### **Specification**

Chrome plated closet flush valve for left or right hand supply with the following features.

- ° Chloramine resistant Self Cleaning Piston.
- 1" vandle proof TruStop ball valve designed angle control stop with TruChek
- ° Sweat adapter kit.
- ° ADA compliant metal "Rubberflex" oscillating handle.
- SlipFit adjustable tailpiece.
- ° 3/4" x 9" vacuum breaker flush connection.
- ° Wall flange, spud nut and spud flange for 3/4" top spud.
- o All rubber parts molded of chloramine resistant rubber

#### **Variations**

- SM SideArm (Side Mounted Sensor Actuator)
- T36 Solid ring wall support for flush connection

Valve is certified to be in compliance to the applicable sections of ASSE 1037 and ANSI/ASME 112.19.2