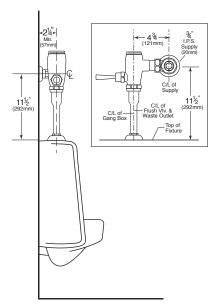

## **Description**

Exposed chrome plated, piston operated, flush valve with 1" ball valve designed control stop for 3/4" top spud high efficiency urinals.

### **Specification**

Chrome plated closet flush valve for left or right hand supply with the following features.

- ° Chloramine resistant Self Cleaning Piston.
- 1" vandle proof TruStop ball valve designed angle control stop with TruChek
- ° Sweat adapter kit.
- ° ADA compliant metal "Rubberflex" oscillating handle.
- SlipFit adjustable tailpiece.
- ° 3/4" x 9" vacuum breaker flush connection.
- ° Wall flange, spud nut and spud flange for 3/4" top spud.
- o All rubber parts molded of chloramine resistant rubber